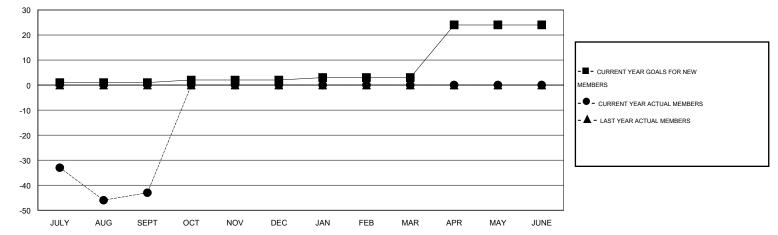

## GMT: OPEN

| LOCATION OHIO |
|---------------|
|---------------|

GMT CA 1

| Clubs<br>RESULTS FOR 2016-2017 |                  |           |                  |                  | Members               |                    |                                     |                    |                  |
|--------------------------------|------------------|-----------|------------------|------------------|-----------------------|--------------------|-------------------------------------|--------------------|------------------|
|                                |                  |           |                  |                  | RESULTS FOR 2016-2017 |                    |                                     |                    |                  |
| QUARTER                        | NEW CLUB<br>GOAL | NEW CLUBS | DROPPED<br>CLUBS | NET<br>GAIN/LOSS | QUARTER               | NEW MEMBER<br>GOAL | CHARTER AND<br>NEW MEMBERS<br>ADDED | DROPPED<br>MEMBERS | NET<br>GAIN/LOSS |
| JULY/AUG/SEPT                  | 0                | 1         | 0                | 1                | JULY/AUG/SEPT         | 1                  | 46                                  | 89                 | -43              |
| OCT/NOV/DEC                    | 0                | 0         | 0                | 0                | OCT/NOV/DEC           | 1                  | 0                                   | 0                  | 0                |
| JAN/FEB/MAR                    | 0                | 0         | 0                | 0                | JAN/FEB/MAR           | 1                  | 0                                   | 0                  | 0                |
| APR/MAY/JUNE                   | 1                | 0         | 0                | 0                | APR/MAY/JUNE          | 21                 | 0                                   | 0                  | 0                |